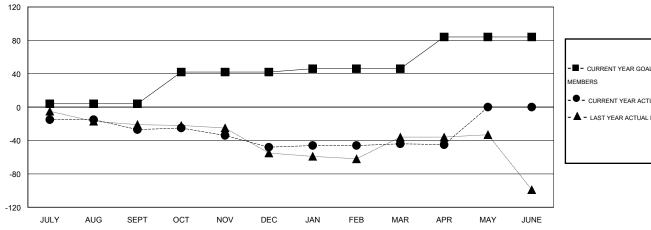

#### GOALS AND ACTUAL MEMBERS CUMULATIVE

| -■- CURRENT YEAR GOALS FOR NEW    |
|-----------------------------------|
| MEMBERS                           |
| - ● - CURRENT YEAR ACTUAL MEMBERS |

▲ - LAST YEAR ACTUAL MEMBERS